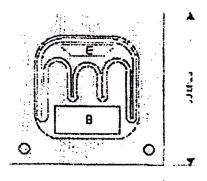

P/N: 2N3700

**GEO: 4500** 

Chip Type: 2C3700 Geometry: 4500 Polarity NPN Die Size: 30x30

Chip type 2C by Semicoa Semiconductors provides performance similar to these devices.

## Features:

Medium power ratings

APPROVED BY: MG

DIE SIZE: 30 x 30 Mils

DATE: 3/7/13

MFG: Semicoa

THICKNESS: N/A

P/N: 2N3700